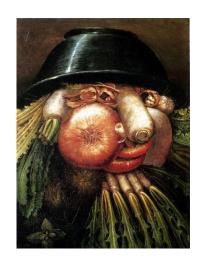

## Drawing

KS1 - Vincent Van Gogh LKS2 - Plants and flowers UPKS2 - British Art

KS1 - Landscapes and Cityscapes KS2 - William Morris (industrial revolution) UPKS2 - Giuseppe Arcimboldo - (Food art)