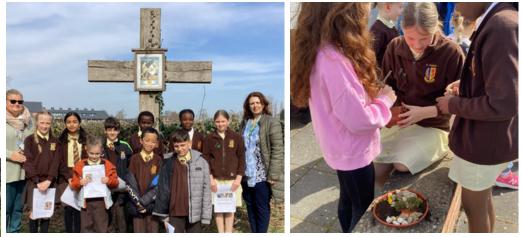

### **CHAPLAINCY TRIP TO RATCLIFFE COLLEGE**

A group of children from KS2 visited the prep school at Ratcliffe college to join in with walking the Stations of the Cross, making Easter gardens and then preparing and delivering a Celebration of the Word in the chapel. They loved making new friends and sharing this special time together.