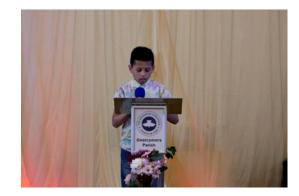

One of our pupils used his school virtue of confidence as he did a Bible reading in the church where both his parents are pastors. This is a great achievement. Well done indeed!

Our parish church is undergoing building works and the progress has been rapid. The new addition of a hall will make a big difference.