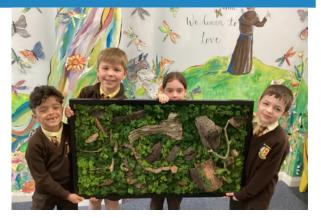

#### PRAYER

you with all joy and peace in believing, so that ... you may abound in hope. ROMANS 15:13

HOUSEPOINTS

The Eco team have created some great Wall Art with the help of Mr Partington. They found items from around the school, including scrap wood and moss. This is a beautiful piece of work that reminds us of the beauty of our world. 'He has made everything beautiful in its time. Ecclesiastes 3:11